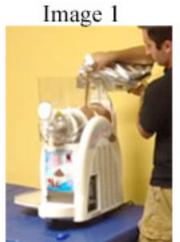

## Making Soft Serve Ice Cream:

- Make sure machine is assembled just like the image above.
- CAUTION: Make sure the bowl is clipped into place and not lose or open.
  - o If bowl is not tightly closed, the machine will NOT work properly.
- [Image 1] Open top lid and pour Soft Serve Mix inside bowl until Max Level. (DO NOT PASS THE "MAXIMUM" LINE). Close the lid completely until you hear a snap to lock it in place)
- [Image 2] Turn Motor Switch ON (the green power button).
- [Image 3] Make sure the temperature level is set to "16" (which is the coldest level).
  - Keep in mind, the hotter the temperature is outside, the longer the machine takes to make the soft serve ice cream.
- When liquid has turned creamy/icy, it is now ready to serve.
  - o Generally takes about 60-90 minutes for soft serve to be ready.
- [Image 4] Gently pull on the handle to dispense the Soft Serve. If soft serve is not coming out, press black button (near handle) to spin the soft serve near the pouring hole.