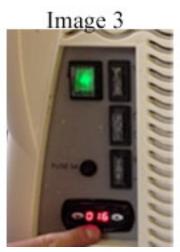

## Making Soft Serve Ice Cream:

- Make sure machine is assembled just like the image above.
- CAUTION: Make sure the bowl is clipped into place and not lose or open.
  - o If bowl is not tightly closed, the machine will NOT work properly.
- [Image 1] Open top lid and pour Soft Serve Mix inside bowl until Max Level. (DO NOT PASS THE "MAXIMUM" LINE). Close the lid completely until you hear a snap to lock it in place)
- [Image 2] Turn Motor Switch ON (the green power button).
- [Image 3] Make sure the temperature level is set to "16" (which is the coldest level).
  - Keep in mind, the hotter the temperature is outside, the longer the machine takes to make the soft serve ice cream.
- When liquid has turned creamy/icy, it is now ready to serve.
  - o Generally takes about 60-90 minutes for soft serve to be ready.
- [Image 4] Gently pull on the handle to dispense the Soft Serve. If soft serve is not coming out, press black button (near handle) to spin the soft serve near the pouring hole.