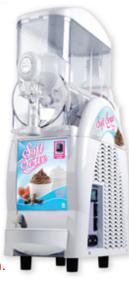

## Making Soft Serve Ice Cream:

- Make sure machine is assembled just like the image above.
- CAUTION: Make sure the bowl is clipped into place and not lose or open.
  - o If bowl is not tightly closed, the machine will NOT work properly.
- [Image 1] Open top lid and pour Soft Serve Mix inside bowl until Max Level. (DO NOT PASS THE "MAXIMUM" LINE). Close the lid completely until you hear a snap to lock it in place)
- [Image 2] Turn Motor Switch ON (the green power button).
- [Image 3] Make sure the temperature level is set to "16" (which is the coldest level).
  - Keep in mind, the hotter the temperature is outside, the longer the machine takes to make the soft serve ice cream.
- When liquid has turned creamy/icy, it is now ready to serve.
  - o Generally takes about 60-90 minutes for soft serve to be ready.
- [Image 4] Gently pull on the handle to dispense the Soft Serve. If soft serve is not coming out, press black button (near handle) to spin the soft serve near the pouring hole.