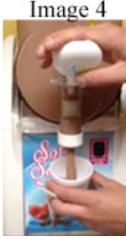

## Making Soft Serve Ice Cream:

- Make sure machine is assembled just like the image above.
- CAUTION: Make sure the bowl is clipped into place and not lose or open.
  - o If bowl is not tightly closed, the machine will NOT work properly.
- [Image 1] Open top lid and pour Soft Serve Mix inside bowl until Max Level. (DO NOT PASS THE "MAXIMUM" LINE). Close the lid completely until you hear a snap to lock it in place)
- [Image 2] Turn Motor Switch ON (the green power button).
- [Image 3] Make sure the temperature level is set to "16" (which is the coldest level).
  - Keep in mind, the hotter the temperature is outside, the longer the machine takes to make the soft serve ice cream.
- When liquid has turned creamy/icy, it is now ready to serve.
  - o Generally takes about 60-90 minutes for soft serve to be ready.
- [Image 4] Gently pull on the handle to dispense the Soft Serve. If soft serve is not coming out, press black button (near handle) to spin the soft serve near the pouring hole.