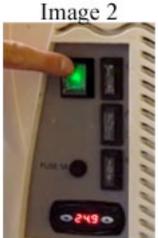

## Making Soft Serve Ice Cream:

- Make sure machine is assembled just like the image above.
- CAUTION: Make sure the bowl is clipped into place and not lose or open.
  - o If bowl is not tightly closed, the machine will NOT work properly.
- [Image 1] Open top lid and pour Soft Serve Mix inside bowl until Max Level. (DO NOT PASS THE "MAXIMUM" LINE). Close the lid completely until you hear a snap to lock it in place)
- [Image 2] Turn Motor Switch ON (the green power button).
- [Image 3] Make sure the temperature level is set to "16" (which is the coldest level).
  - Keep in mind, the hotter the temperature is outside, the longer the machine takes to make the soft serve ice cream.
- When liquid has turned creamy/icy, it is now ready to serve.
  - o Generally takes about 60-90 minutes for soft serve to be ready.
- [Image 4] Gently pull on the handle to dispense the Soft Serve. If soft serve is not coming out, press black button (near handle) to spin the soft serve near the pouring hole.